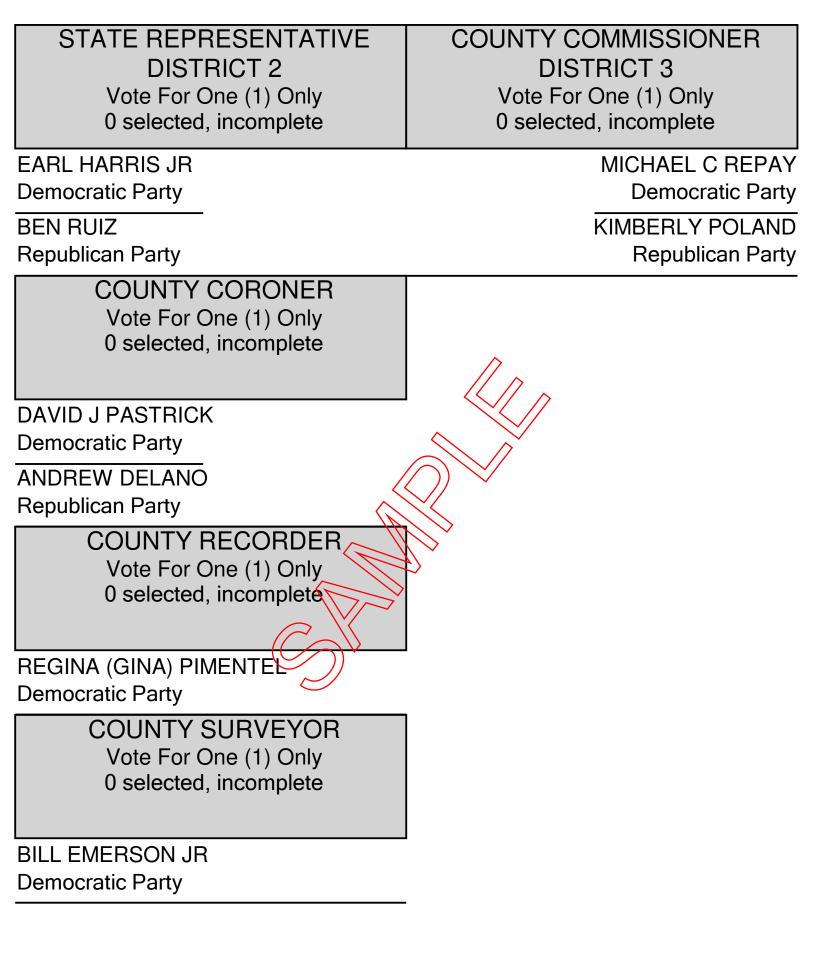

or One (1) Only                                               |
| and                                                                      | 0 selected, incomplete                                              |
| TONYA HUDSON                                                             | LONNIE M RANDOLPH                                                   |
| Libertarian Party                                                        | Democratic Party                                                    |
| WRITE-IN                                                                 | HUMBERTO PRADO                                                      |
|                                                                          | Republican Party                                                    |



NON-PARTISAN OFFICES

SCHOOL CITY OF HAMMOND AT LARGE Vote For Two (2) Only 0 selected, incomplete

MELLISSA GUERRA Non-Partisan

LISSETTE MONTANEZ Non-Partisan

LUCINDA (CINDY) MURPHY Non-Partisan

ALBERTO (BETO) OCHOA Non-Partisan

MATTHEW A RICHARDSON Non-Partisan

EVANGELINE L STANFORD Non-Partisan

| JUDICIAL RETENTION<br>QUESTIONS                         | Retention of Justice of the<br>Supreme Court of Indiana        |
|---------------------------------------------------------|----------------------------------------------------------------|
| Retention of Justice of the<br>Supreme Court of Indiana | Vote For One (1) Only<br>0 selected, incomplete                |
| Vote For One (1) Only<br>0 selected, incomplete         | Shall Justice Derek Read Molter be retained in office?